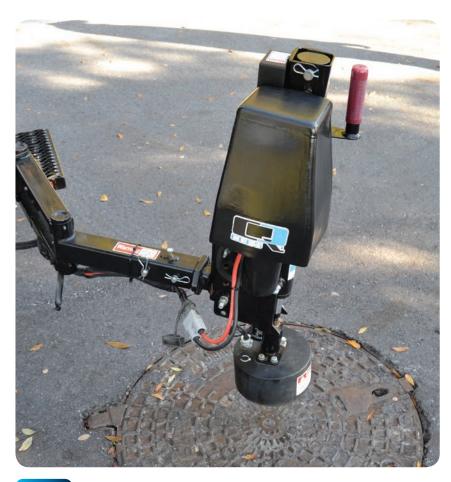

# LIFTER PLUS II

AUTOMATED, VEHICLE-MOUNTED ACCESS COVER LIFTER

> VEHICLE MOUNTED

REMOTE CONTROL OPERATED

> POWERFUL MAGNETIC GRIP

🛜 WI - FI

WIFI CONTROLLER TO OPERATE FROM YOUR PHONE, HAND-HELD REMOTE, OR ONBOARD CONTROLS

Why struggle to remove access covers? Have The CUES Lifter Plus II do it for you! Save time. Save money. Save workers from injury.

The CUES Lifter Plus II is the practical solution to an everyday workplace problem! The CUES Lifter Plus II is a front or rear-vehicle mounted, automated solution for access cover removal. Use the Lifter Plus II on conventional sized covers/grates or more challenging removal tasks.

#### **SPECIFICATIONS - GENERAL**

- Front or rear-vehicle mounted: 3/4 ton vehicle
- Easily mounts into a 2 inch receiver
- Powered by vehicle battery
- Remote control operated
- Powerful magnetic gripping capacity: up to 3500 lbs
- Lifter PLUS II weights: 75 lbs, magnet 46 lbs