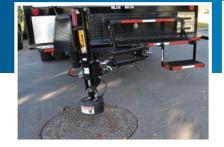

Why struggle to remove access covers? Have The CUES Lifter Plus II do it for you! Save time. Save money. Save workers from injury.

The CUES Lifter Plus II is the practical solution to an everyday workplace problem! The CUES Lifter Plus II is a front or rear-vehicle mounted, automated solution for access cover removal. Use the Lifter Plus II on conventional sized covers/grates or more challenging removal tasks.

#### **SPECIFICATIONS - GENERAL**

- Front or rear-vehicle mounted: 3/4 ton vehicle
- Easily mounts into a 2 inch receiver
- Powered by vehicle battery
- Remote control operated
- Powerful magnetic gripping capacity: up to 3500 lbs
- Lifter PLUS II weights: 75 lbs, magnet 46 lbs