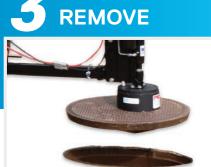

# LIFTER PLUS II

AUTOMATED, VEHICLE-MOUNTED ACCESS COVER LIFTER

> VEHICLE MOUNTED

REMOTE CONTROL OPERATED

> POWERFUL MAGNETIC GRIP

🛜 WI - FI

WIFI CONTROLLER TO OPERATE FROM YOUR PHONE, HAND-HELD REMOTE, OR ONBOARD CONTROLS

Why struggle to remove access covers? Have The CUES Lifter Plus II do it for you! Save time. Save money. Save workers from injury.

The CUES Lifter Plus II is the practical solution to an everyday workplace problem! The CUES Lifter Plus II is a front or rear-vehicle mounted, automated solution for access cover removal. Use the Lifter Plus II on conventional sized covers/grates or more challenging removal tasks.

### Call today for a free demo!

www.cuesinc.com | 800.327.7791 | salesinfo@cuesinc.com





### LIFTER PLUS II

## **3 EASY STEPS**







#### **KEY FEATURES AND BENEFITS**

- Don't expose workers to injury and work inefficiency
- Remove covers with the push of a button
- A quick solution for stuck-in-place covers
- Put your equipment to work, safely, efficiently
- Broad range of vehicle applications
- It's the sensible way to manage a challenging task

#### **SPECIFICATIONS - GENERAL**

- Front or rear-vehicle mounted: 3/4 ton vehicle
- Easily mounts into a 2 inch receiver
- Powered by vehicle battery
- Remote control operated
- Powerful magnetic gripping capacity: up to 3500 lbs
- Lifter PLUS II weights: 75 lbs, magnet 46 lbs

### SAFETY AND EFFICIENCY BENEFITS

- Automating process improves task safety and efficiency
- Manually removing covers exposes workers to injury
- Injuries can seriously impact employees health
-