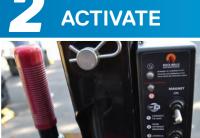

## **3 EASY STEPS**

WIFI CONTROLLER TO OPERATE FROM YOUR PHONE, HAND-HELD REMOTE, OR ONBOARD CONTROLS